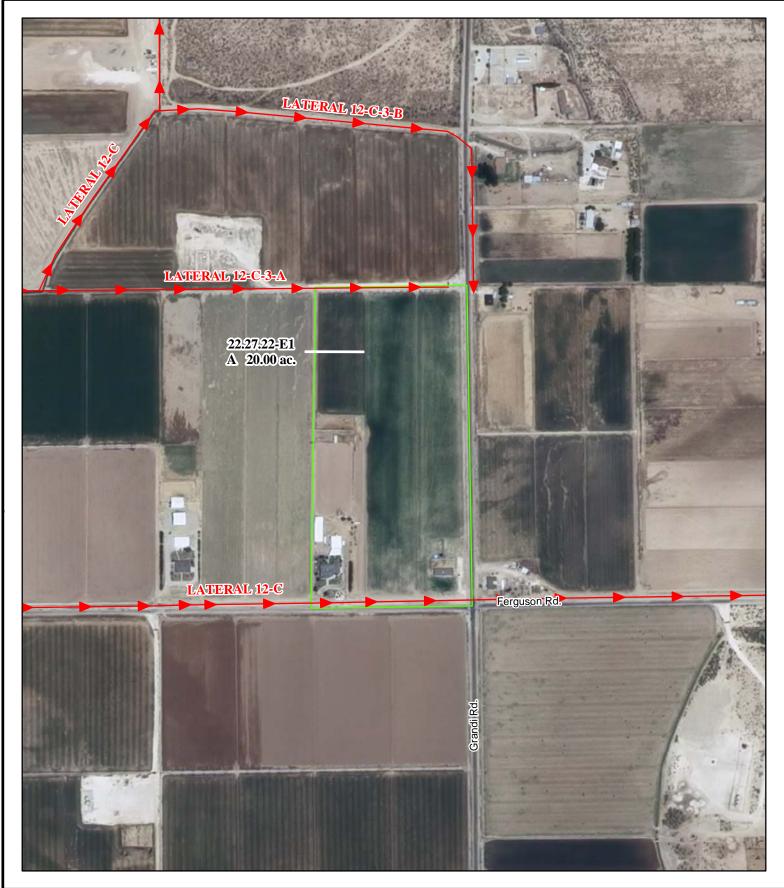

#### f. Location and Amount of Irrigated Acreage:

Section 22, Township 22S, Range 27E, N.M.P.M.

Pt. SE<sup>1</sup>/<sub>4</sub> 20.00 acres

Total: 20.00 acres

As shown on the attached revised Hydrographic Survey Map for Subfile No. 22.27.22-E1, and the CID Section Hydrographic Survey Map Sheet No. 31 (1999-2011), included in Part F of this Appendix, representing the Court record as of the date of the filing of this Decree.

#### **Tract Boundaries**

Surface Water Only

Supplemental Groundwater

Reservoir / Pond

No Right

2009 Digital Orthophotography Grid Interval = 1000Scale 1 " = 400,

1:4,800

# Pecos River Stream System **Carlsbad Irrigation District**

Hydrographic Survey Township 22

Brenda K. & Michael C Suggs Subfile 22.27.22-E1

D.D.